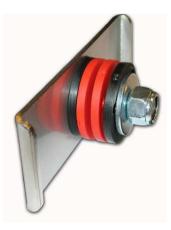

## **Option Support**

It is fixed with clamps, the instrument has two steps to fix it.

Steering wheel : A5002

Windshield : A5001

15