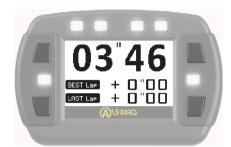

### First window :

- Best time absolute (Absolute)
- Best time of the last session
- (Last Exit)