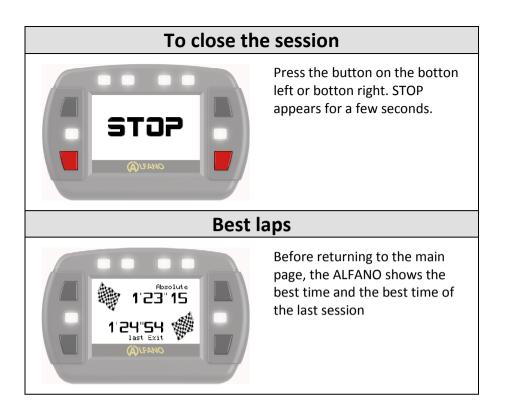

# Turn Off

From the main page, press the button on the bottom right.

### First window :

- Best time absolute (Absolute)
- Best time of the last session
- (Last Exit)