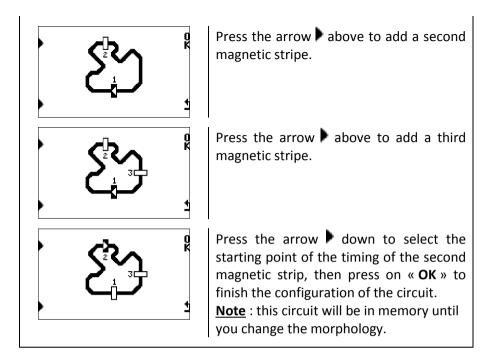

# For the visualization and the logical recording of the data, it is necessary, before using the ALFANO in race, to configure the morphology of the track.

- With the arrow « > » at the top, choose the number of magnetic strips installed on the circuit.
- With the arrow « » down, choose which band Magnetic must start the stopwatch.
- Press on « **OK** » to finish the configuration of the circuit.

In the following example : configuration of a circuit with three magnetic stripes with the departure timing from the second magnetic stripe.

This figure shows a circuit with a magnetic stripe.

4