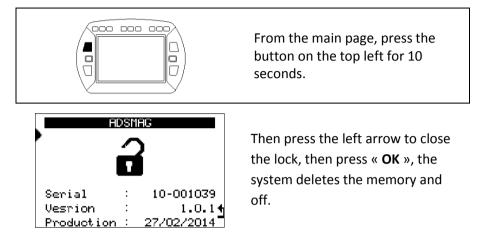

The system stops the timing if the time between switching on the magnetic field is greater than 3 minutes.

To return to full mode, press 10 seconds on the same button, then press the left arrow key and then press "OK".

# Access to data recorded, Erasing data

From the main page, press the button on the top left.