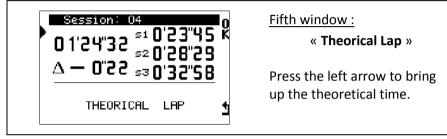

Press the left arrow

Press the left arrow

Fourth window :

The other best partial session.

Press on "ok"

Press on "ok"

| O<br>FULL Erase <b>K</b> | <u>Seventh window :</u>                    |
|--------------------------|--------------------------------------------|
| Ŵ                        | « Erasing data »                           |
| Press OK > 3 seconds     | Press on « <b>OK</b> » more than 3 seconds |