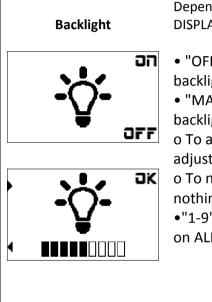

## **Power On**

Press the button on the bottom right, the system is activated on the main page.

Depending on the setting in the SETUP DISPLAY, the Alfano is active in several ways :

- "OFF" : Alfano the comes on without backlight.
- "MAN" : the Alfano activates the backlight :
- o To activate : press the "ON", then adjust the light intensity.
- o To not activate : press the "OFF" or do nothing for 3 seconds.
  - •"1-9" : The backlight automatically turns on ALFANO.