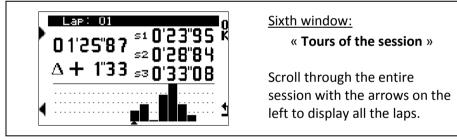

Press the left arrow

Press the left arrow

Fourth window :

The other best partial session.

Press on "ok"

Press on "ok"

| O<br>FULL Erase <b>K</b> | <u>Seventh window :</u>                    |
|--------------------------|--------------------------------------------|
| Ŵ                        | « Erasing data »                           |
| Press OK > 3 seconds     | Press on « <b>OK</b> » more than 3 seconds |