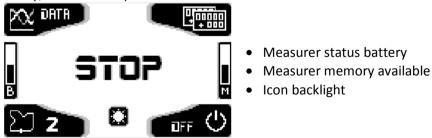

# To enable or disable the backlight in the race

Press the button on the top left.

# Access to data recorded, Erasing data

From the main page, press the button on the top left.