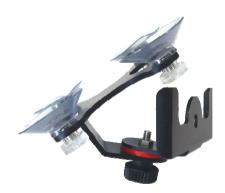

## **Option Support**

It is fixed with clamps, the instrument has two steps to fix it.

Steering wheel : A5002

Windshield : A5001

15