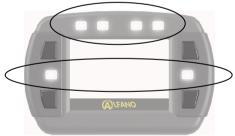

# INSTALLATION

- It consists of 6 LEDs, 4 buttons, the external dimensions are 133,5x90x40mm, weight 275gr.
- The ADSMAG is equipped with a magnetic sensor ref. A1301
- Batteries : Type 2xAA

The four LEDs above the screen are activated by running the fastest time achieved.

The two LEDs on the sides are activated by running the best partial.