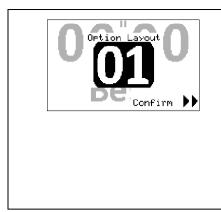

## Windows race & Setting Led

From the main page, press the button at the top right.

Then press on « **Choice** » to display windows race (layout). Currently, there are 12 windows to choose from.

Press Setup to set the maintenance of the lap time, the brightness of the backlight and LED. Each "Layout" is numbered to facilitate the choice, this figure with the word «**Confirm**» appears only a few seconds. Press the button « **Confirm** » to choose, even if this word is no longer visible on the screen.