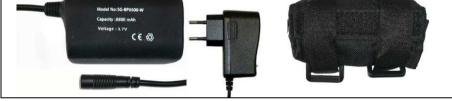

# **Power Supply Option**

ALFANO Rechargeable Pack 8.800 mAh Li Ion 3.7V (Waterproof) 75x40x40mm Delivered with a 100 to 240V 50/60Hz charger and a case.