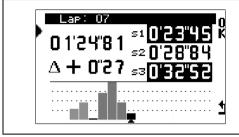

### Press on "ok" on the desired session

| Lap: 03                         | <u>Third window :</u>                                  |
|---------------------------------|--------------------------------------------------------|
| BESI ≈30,35,80<br>851 ≈30,58,58 | « Best »                                               |
|                                 | The best lap is displayed with the respective partial. |