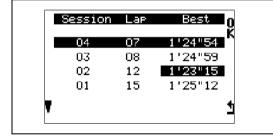

#### Second window :

« Table SESSIONS » The « Sessions » are reported by chronology. Last Session is selected by default.