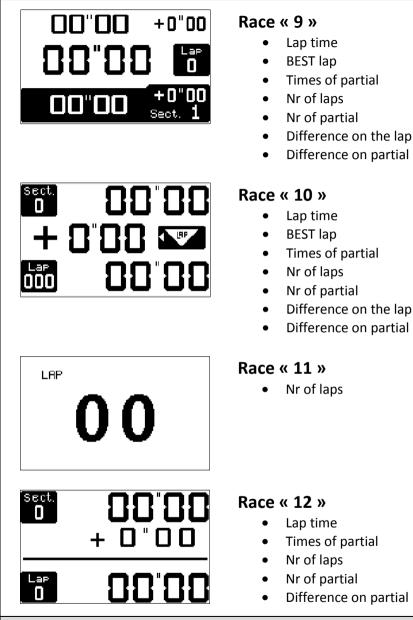

## Windows race & Setting Led

From the main page, press the button at the top right.

Then press on « **Choice** » to display windows race (layout). Currently, there are 12 windows to choose from.

Press Setup to set the maintenance of the lap time, the brightness of the backlight and LED. Each "Layout" is numbered to facilitate the choice, this figure with the word «**Confirm**» appears only a few seconds. Press the button « **Confirm** » to choose, even if this word is no longer visible on the screen.

### The windows of racing

<u>Note</u> : You can change the display while driving on the circuit, with the same button. Other windows will be available in the future.