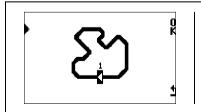

# CIRCUIT, Configuration

From the main page, press the button on the bottom left.

# For the visualization and the logical recording of the data, it is necessary, before using the ALFANO in race, to configure the morphology of the track.

- With the arrow « > » at the top, choose the number of magnetic strips installed on the circuit.
- With the arrow « » down, choose which band Magnetic must start the stopwatch.
- Press on « **OK** » to finish the configuration of the circuit.

In the following example : configuration of a circuit with three magnetic stripes with the departure timing from the second magnetic stripe.

This figure shows a circuit with a magnetic stripe.

4