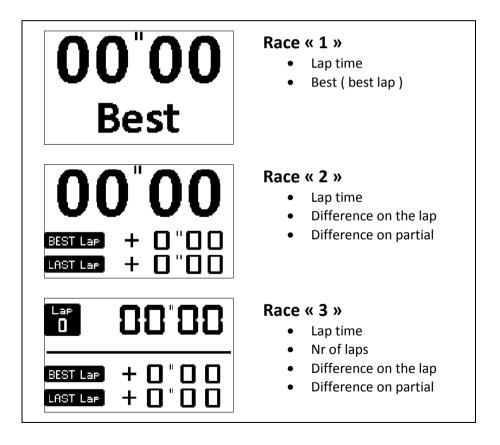

## Windows race & Setting Led

From the main page, press the button at the top right.

Then press on « **Choice** » to display windows race (layout). Currently, there are 12 windows to choose from.

Press Setup to set the maintenance of the lap time, the brightness of the backlight and LED. Each "Layout" is numbered to facilitate the choice, this figure with the word «**Confirm**» appears only a few seconds. Press the button « **Confirm** » to choose, even if this word is no longer visible on the screen.

### The windows of racing

<u>Note</u> : You can change the display while driving on the circuit, with the same button. Other windows will be available in the future.