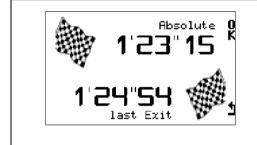

### First window :

- Best time absolute (Absolute)
- Best time of the last session
- (Last Exit)