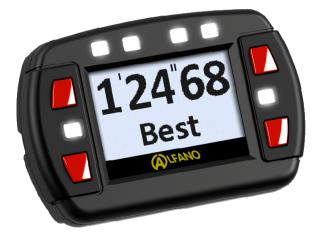

# INSTALLATION

- It consists of 6 LEDs, 4 buttons, the external dimensions are 133,5x90x40mm, weight 275gr.
- The ADSMAG is equipped with a magnetic sensor ref. A1301
- Batteries : Type 2xAA

The four LEDs above the screen are activated by running the fastest time achieved.

The two LEDs on the sides are activated by running the best partial.