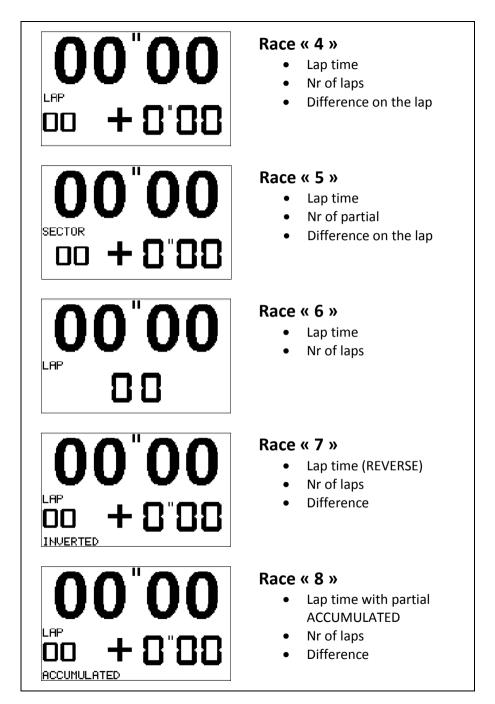

## Windows race & Setting Led

From the main page, press the button at the top right.

Then press on « **Choice** » to display windows race (layout). Currently, there are 12 windows to choose from.

Press Setup to set the maintenance of the lap time, the brightness of the backlight and LED. Each "Layout" is numbered to facilitate the choice, this figure with the word «**Confirm**» appears only a few seconds. Press the button « **Confirm** » to choose, even if this word is no longer visible on the screen.

### The windows of racing

<u>Note</u> : You can change the display while driving on the circuit, with the same button. Other windows will be available in the future.